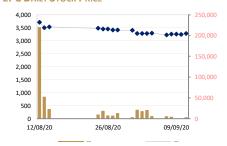

## 3,700 3,600 3,500 3,400 3,300 3,200 3,100 3,000 2,900 2,800 2,700 07/08/20 21/08/20 04/09/20