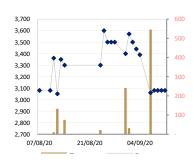

## 3,700 3,600 3,500 3,400 3,300 3,200 3,100 3,000 2,900 2,800 2,700 07/08/20 21/08/20 04/09/20