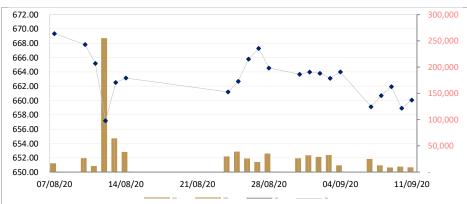

## CSX DAILY STOCK INDEX (Last 30 Days)

# CAMBODIA: Market Watch

Cambodia's securities exchange index closed at 658.91 points yesterday contracting 0.46 percent (falling 3.03 points). Trading volumes were recorded at 130,904,640 riels (\$31,922) with 10,518 shares exchanged. ABC dropped by 20 riels to close at 17,280 riels, recording the second most trading volume at 48 million riels. GTI had no shares exchanged for the third day again closing at 3,080 riels. PAS fell 300 riels to close at 14,200 riels, recording the highest trading volumes at 71 million riels. PEPC fell 10 riels to close at 3,240 riels. PPAP fell 80 riels to close at 11,580 riels. PPSP fell 30 riels to close at 2,270. PWSA lost yesterday's gain, falling 80 riels to close back at 6,000 riels. Yesterday marked the 16th consecutive trading day with trading volumes below the 500 million riels level, as well as the third consecutive trading day below 250 million riels. The CSX has continued to request that local companies list on the exchange to increase the level of both trading volumes and market capitalisation. (Khmer Time New)