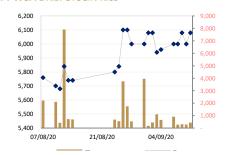

### **GTI DAILY STOCK PRICE**

scale deployment of innovative technology applications can be used to operate Cambodia's grid in the future and generate more renewable power." (Khmer Times New)