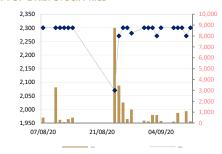

Royal Group), announced the project during the opening of the World E-Commerce Forum held at the ministry on Wednesday and coorganised by the Ministry of Commerce and Royal Group. EZECOM said the project would provide highly accurate, reliable and low cost paperless data management solutions for ecommerce activity. A company representative said: "The project will also benefit the government in achieving its goal of transforming the Cambodian economy into a digital economy by 2023." Ministry secretary of state Sok Sopheak, who presided over the opening of the forum, welcomed the project, but asked the company to first consult with the relevant ministries and institutions. (*Phnom Penh Post*)

## 3,700 3,600 3,500 3,400 3,300 3,200 3,100 3,000 2,900 2,800 2,700 07/08/20 21/08/20 04/09/20





### **PAS DAILY STOCK PRICE**



#### **ABC DAILY STOCK PRICE**



# PEPC DAILY STOCK PRICE



## CAMBOIA: Phase 4 pipeline installation ready for flood protection

The underground installation of the interceptor pipeline system has been completed for the Phnom Penh Flood Protection and Drainage Improvement Project Phase 4. Meanwhile, the rest of the construction is on track and expected to be fully complete by 2021, according to Japan International Cooperation Agency (JICA) Cambodia. The interceptor pipeline system has a total length of 1,552 metres. The Old Stadium to the underground reservoir in front of the Council for the Development of Cambodia (CDC) has now been completed, while the part from Northern Wat Phnom and Toul Kork is ongoing. Mikami Masahiro, the Japanese ambassador to